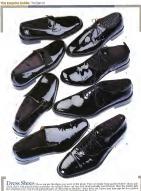

# The Esquire Guide: The Essential

The Peacoal settery type results of the provide a correction of the correct and the correct a

And and the Con-

West Salet Lawrend

The Velvet Jacket no action the two with Weaks were what we man here us sample, chose, end, for additional made from these sets refer to the Conserve on Reed, a subdate later anger what no more the set of the